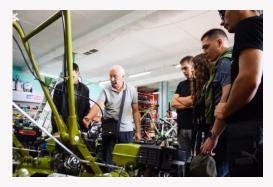

## **Our laboratories**

• On November 27, 2023, <u>5 modern scientific laboratories</u> were opened in MelSU. In the following areas: physics, mathematics, chemistry, biology and information technologies