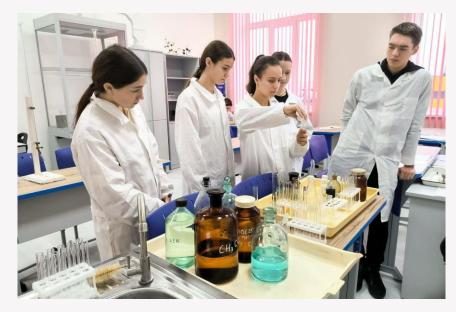

## **Our laboratories**

• On November 27, 2023, <u>5 modern scientific laboratories</u> were opened in MelSU. In the following areas: physics, mathematics, chemistry, biology and information technologies