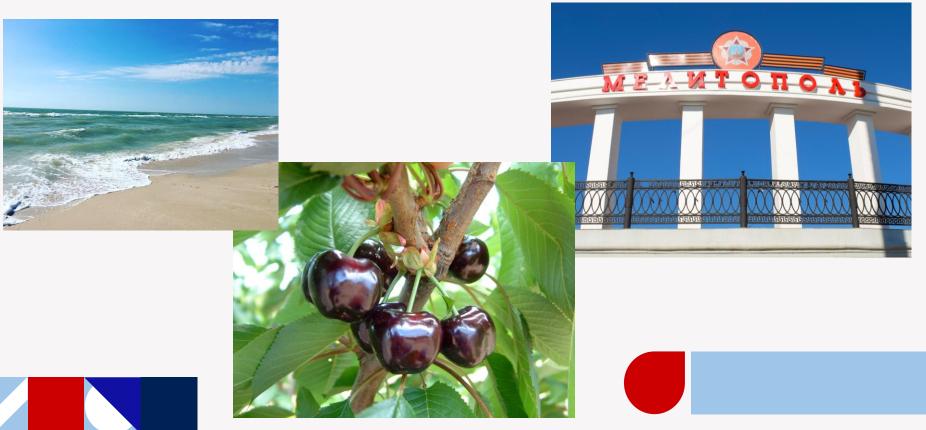

ub - Shvets

As a result of a difficult struggle, the 1st year student of Melitopol State University specializing in Physical Culture Sofia Chub-Shvets became a new world champion.

Having taken part in the World Kettlebell Lifting Championship and Championship, she won a gold medal, having lifted a 16 kilogram kettlebell 223 times.

#### **Olga Sukach**

Olga Sukach, a student of Melitopol State University, won a gold medal at the World Mas Wrestling Championship in Uzbekistan.

More than 200 athletes from 18 countries participated. As a result of a difficult struggle the student of our university Olga Sukach (coach - Roman Dzyuba) became a new world champion in women's masswrestling in her weight category.











## **Student activity**









# Melitopol is warm and native land!















**ГОСУДАРСТВЕННЫ**