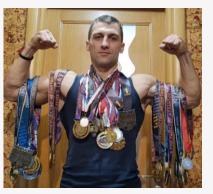

#### Sergey Zhovtovsky

World champion in armlifting, champion in powerlifting and its individual movements, national, European and world record holder in various sports and disciplines. Sergey became a participant of the show "Super Ninja 2022".

In 2023 he won the World Championship in St. Petersburg in 8 different nominations, where he took 2 first places, 2 second and 4 third places.