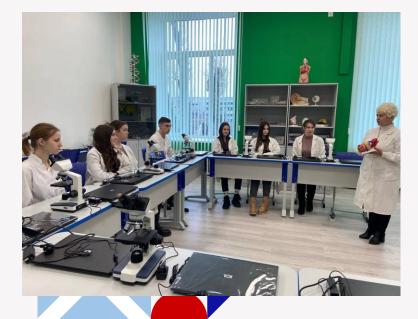

## **Our laboratories**

• On November 27, 2023, <u>5 modern scientific laboratories</u> were opened in MelSU. In the following areas: physics, mathematics, chemistry, biology and information technologies